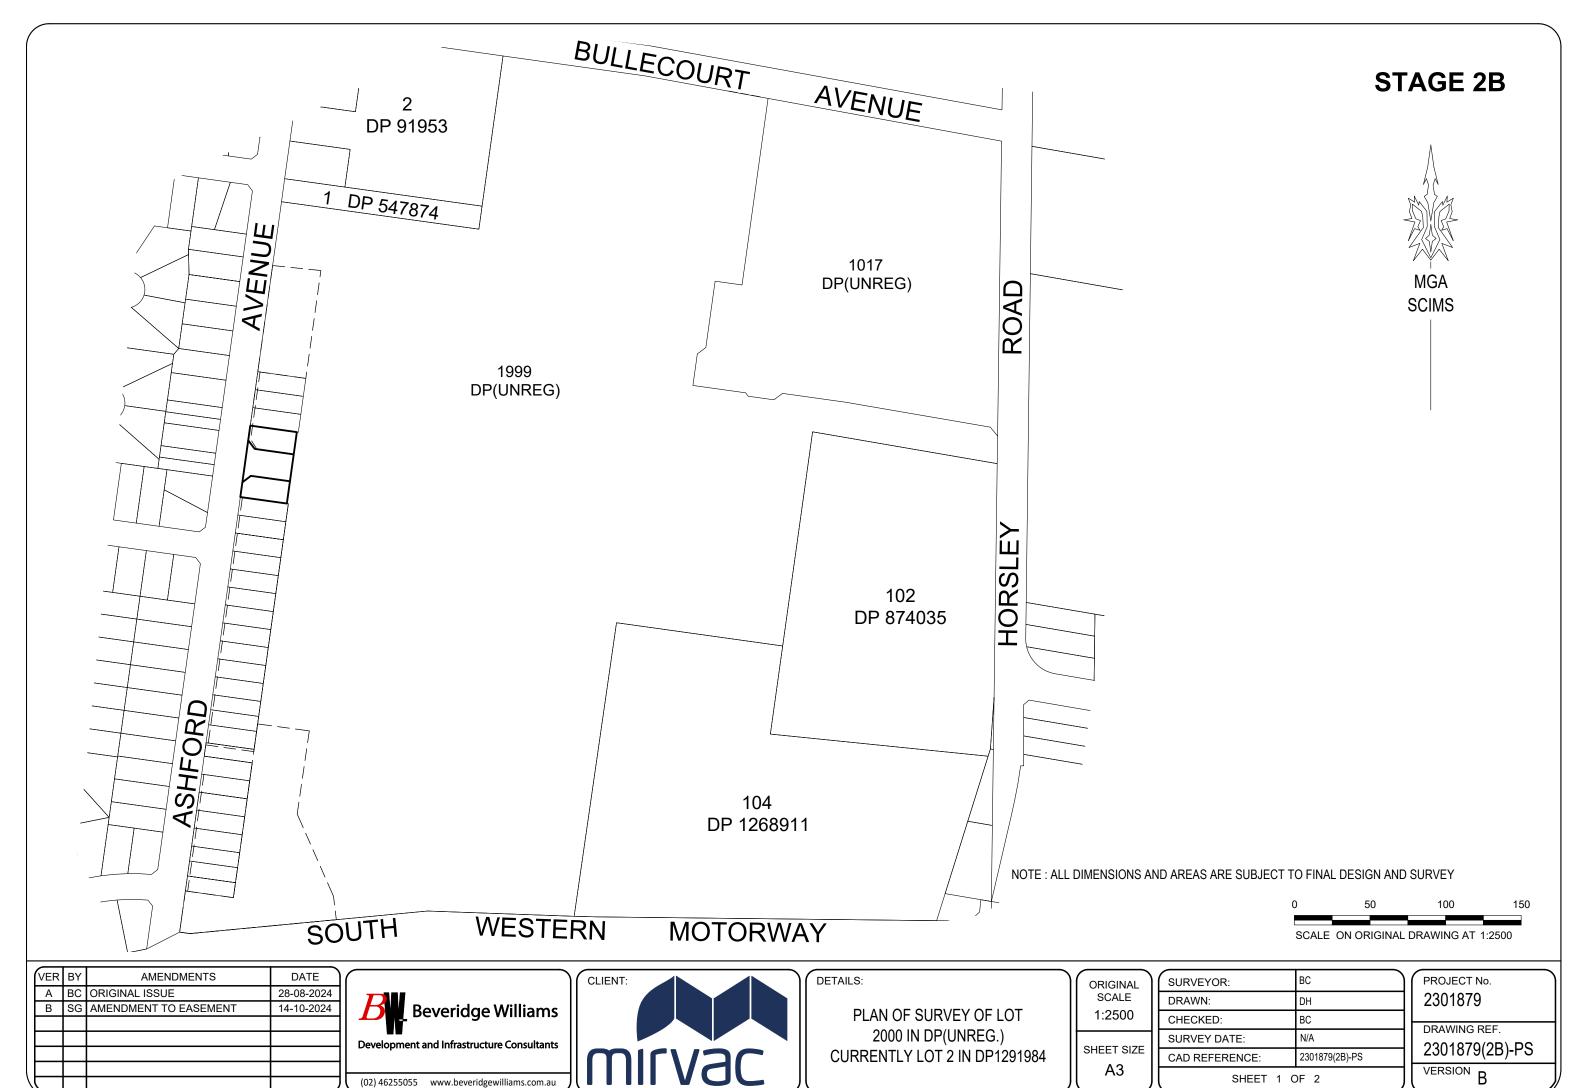

## **STAGE 2B**

1999

NOTE: IT IS PROPOSED TO DEDICATE ROADS TO COUNCIL AS PUBLIC ROAD

(W) AREA BENEFITED BY EASEMENT TO DRAIN WATER DP(UNREG.)

(ZÁ1) EASEMENT TO DRAIN WATER 1.5 WIDE DP(UNREG.)

ASHFORD

•—(ZA1)

(ZA1)

2007

2008

2009

31.075

2010 437.1m²

26.075

**ROAD NO.1** 

26.075

2011 463.9m²

31.075

1001

1002

DP(UNREG)

AVENUE

---(ZA1)

•/--(ZA1)

•<del>/</del> (ZA1)

DETAILS:

PLAN OF SURVEY OF LOT 2000 IN DP(UNREG.) CURRENTLY LOT 2 IN DP1291984

| ORIGINAL<br>SCALE<br>1:500 |
|----------------------------|
| SHEET SIZE                 |

| SURVEYOR:      | BC             |
|----------------|----------------|
| DRAWN:         | DH             |
| CHECKED:       | BC             |
| SURVEY DATE:   | N/A            |
| CAD REFERENCE: | 2301879(2B)-PS |
| SHEET 2 (      | )F 2           |